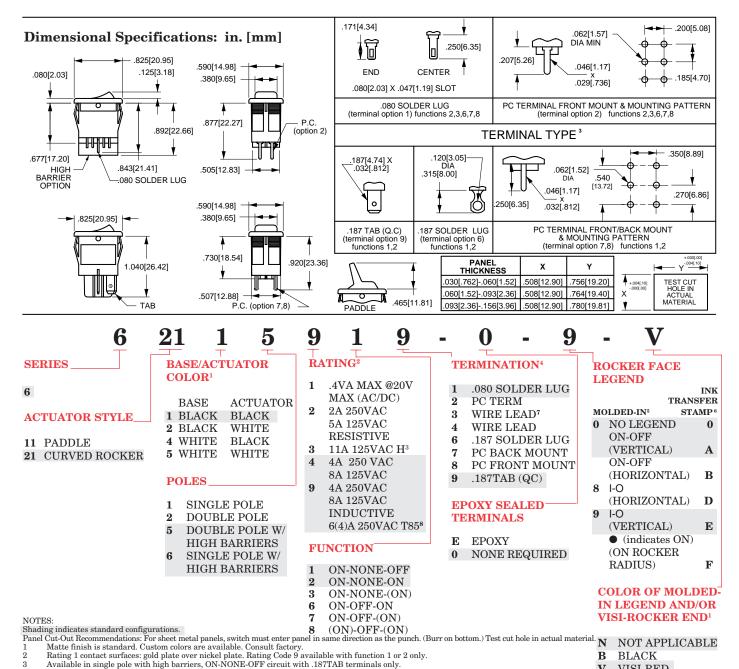

**Certifications Number of Poles** 

UL CSA VDE 1 & 2 pole Ratings .4VA MAX@20V

MAX (AC/DC)

4A 250VAC 8A 125VAC

2A 250VAC 5A 125VAC RESISTIVE

4A 250VAC 8A 125VAC INDUCTIVE

6(4)A 250VAC T85

11A 125VAC H

**Terminal Options** .187 QC Tabs

.080 Solder Lugs .187 Solder Lugs

Wire Leads PC Terminals

**Mounting Method** Snap-In

**Mounting Hole Dimensions** .508" x .756"; 12.9mm x 19.2mm

Value Added Custom colors and legends available

Terminations 1, 2 and 3 are not available with function 1. Terminations 4, 6, 7, 8 and 9 are available with function 1 or 2 only. Molded-in Legend available only with Visi-Rocker Option.

White is standard with dark actuators; black is standard with light actuators. Termination 3 available with rating 2 only - 18 gauge wire used. Rating 9 using Termination 1 or 2 is rated T55 only.

6

VISI-RED

WHITE