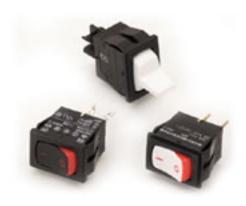

■ Product Type Miniature Rocker Switches

Product Series 611/621-Series

The 611/621-Series subminiature rocker switches are double insulated and available in single or double pole configurations. These switches are offered in a wide range of single throw and double throw momentary and maintained circuits. They come in a variety of rocker styles and colors, terminations, and legend options. Snap-in, PC back panel, PC front panel mounting construction are available.

## 611/621-Series

The miniature 611/621-Series switches are double insulated and available in single or double pole. These snap-in mounting style switches are available with paddle, rocker or Visi-Rocker type actuators. A variety of terminations are offered with ratings through 11 amps. International approvals are also available.

Dielectric Strength1,000 V RMS (minimum)Insulation Resistance100 megohms (minimum)

Base Material Nylon

Actuator Style Curved Solid Color Rocker

Curved Two-Color Visi-Rocker

Solid Color Paddle

**Actuator Material** Nylon